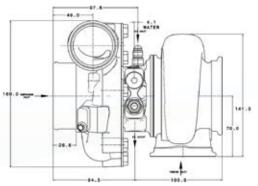

## Garrett® G25-660 NEW PRODUCT

Horsepower: 350 - 660 Displacement: 1.4L - 3.0L

## **FEATURES:**

- ♠ GARRETT® G SERIES COMPRESSOR AERODYNAMICS FOR MAXIMUM HP
- ♠ FULLY MACHINED SPEED SENSOR AND PRESSURE PORTS
- ♦ NEW TURBINE WHEEL AERO CONSTRUCTED OF MAR-M ALLOY RATED FOR UP TO 1050° C
- STAINLESS STEEL WASTEGATED AND NON WASTEGATED TURBINE HOUSING OPTIONS RATED FOR UP TO 1050° C
- ♦ OIL RESTRICTOR AND WATER FITTINGS INCLUDED