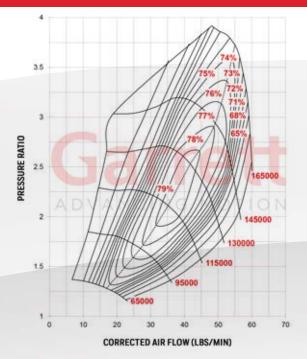

## Garrett® G25-660 NEW PRODUCT



Horsepower: 350 - 660 Displacement: 1.4L - 3.0L



## **FEATURES:**

- ♠ GARRETT® G SERIES COMPRESSOR AERODYNAMICS FOR MAXIMUM HP
- ♠ FULLY MACHINED SPEED SENSOR AND PRESSURE PORTS
- ♦ NEW TURBINE WHEEL AERO CONSTRUCTED OF MAR-M ALLOY RATED FOR UP TO 1050° C
- STAINLESS STEEL WASTEGATED AND NON WASTEGATED TURBINE HOUSING OPTIONS RATED FOR UP TO 1050° C
- ♦ OIL RESTRICTOR AND WATER FITTINGS INCLUDED

## **COMPRESSOR MAP**



## **EXHAUST FLOW CHART**



| G25-660   Reference Data                                                                                      | Compressor      |                 |            |             | Turbine         |                 |            |
|---------------------------------------------------------------------------------------------------------------|-----------------|-----------------|------------|-------------|-----------------|-----------------|------------|
|                                                                                                               | Inducer<br>54mm | Exducer<br>67mm | Trim<br>65 | A/R<br>0.70 | Inducer<br>54mm | Exducer<br>49mm | Trim<br>84 |
|