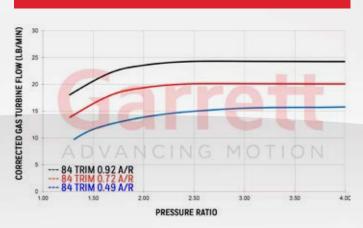

## **EXHAUST FLOW CHART**

| G25-660   Reference Data                                                                                      | Compressor      |                 |            |             | Turbine         |                 |            |
|---------------------------------------------------------------------------------------------------------------|-----------------|-----------------|------------|-------------|-----------------|-----------------|------------|
|                                                                                                               | Inducer<br>54mm | Exducer<br>67mm | Trim<br>65 | A/R<br>0.70 | Inducer<br>54mm | Exducer<br>49mm | Trim<br>84 |
|                                                                                                               |                 |                 |            |             |                 |                 |            |
| Internally wastegated options fully assembled and calibrated by Garrett® Includes 1.0 bar actuator (14.7PSI). | 877895-5002S    |                 | 0.49       | T25         | V-Band          | Yes             | N          |
|                                                                                                               | 877895-5005S    |                 | 0.72       | V-Band      | V-Band          | Yes             | N          |
|                                                                                                               | 877895-5006S    |                 | 0.92       | V-Band      | V-Band          | Yes             | N          |
|                                                                                                               | 877895-5012S    |                 | 0.92       | T4          | V-Band          | Yes             | Yes        |
| Internal Wastegate Configuration: Reverse Rotation                                                            | Turbo PN        |                 | A/R        | Inlet       | Outlet          | Wastegate       | Divided    |
| Internally wastegated options fully assembled and calibrated by Garrett® Includes 1.0 bar actuator (14.7PSI). | 877895-5009S    |                 | 0.72       | V-Band      | V-Band          | Yes             | N          |
|                                                                                                               | 877895-5010S    |                 | 0.92       | V-Band      | V-Band          | Yes             | N          |
|                                                                                                               | 877895-5014S    |                 | 0.92       | T4          | V-Band          | Yes             | Yes        |
| Non-Wastegated Configuration: Standard Rotation                                                               | Assembly Kit PN |                 | A/R        | Inlet       | Outlet          | Wastegate       | Divided    |
| Externally wastegated options include super core and turbine housing in separate boxes. Assembly required.    | 871389-5010S    |                 | 0.72       | V-Band      | V-Band          | No              | N          |
|                                                                                                               | 871389-5011S    |                 | 0.92       | V-Band      | V-Band          | No              | N          |
| Non-Wastegated Configuration: Reverse Rotation                                                                | Assembly        | Kit PN          | A/R        | Inlet       | Outlet          | Wastegate       | Divided    |
| Externally wastegated options include super core and turbine housing in separate boxes. Assembly required.    | 871390-5010S    |                 | 0.72       | V-Band      | V-Band          | No              | N          |
|                                                                                                               | 871390-5011S    |                 | 0.92       | V-Band      | V-Band          | No              | N          |